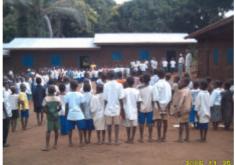

The bricks have been moulded from the machine on the right and are now drying. Once dry they will be covered in wood and burnt for several days until they have been completely cooked

Another recent project that we have started is at Nyankunde where 3,000 primary children attend 12 schools because we provide £1,100 a month to pay 120 teachers a \$15 a month salary. The teachers are not getting any regular government support and the parents are unable to afford the fees necessary. We recently received these pictures of some of the children at their schools.

We have funds to keep the schools running until June next year but we would love them to stay open beyond that. It only costs £5 a year to keep a child going to school. If you would like to help, perhaps as a Christmas present to a friend or family member, please use the forms below. It would certainly make a child's Christmas!