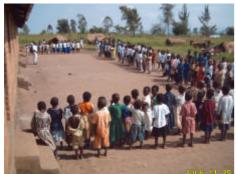

The bricks have been moulded from the machine on the right and are now drying. Once dry they will be covered in wood and burnt for several days until they have been completely cooked

Another recent project that we have started is at Nyankunde where 3,000 primary children attend 12 schools because we provide £1,100 a month to pay 120 teachers a \$15 a month salary. The teachers are not getting any regular government support and the parents are unable to afford the fees necessary. We recently received these pictures of some of the children at their schools.

We have funds to keep the schools running until June next year but we would love them to stay open beyond that. It only costs £5 a year to keep a child going to school. If you would like to help, perhaps as a Christmas present to a friend or family member, please use the forms below. It would certainly make a child's Christmas!