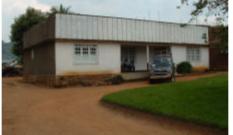

Left: the current operating room which is located in the house (below). The house is located on this road (bottom right). After surgery the patients are carried up the road to the intensive care wards.