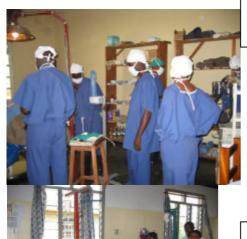

Left: the current operating room which is located in the house (below). The house is located on this road (bottom right). After surgery the patients are carried up the road to the intensive care wards.

The intensive care ward.

The making of bricks to build is an arduous task in Congo. However CME has already started making them. Below are some photos of those made so far?

'...helping to bring hope to the people of the democratic republic of congo.'