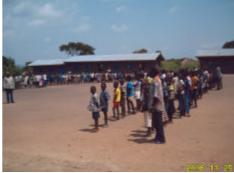

The bricks have been moulded from the machine on the right and are now drying. Once dry they will be covered in wood and burnt for several days until they have been completely cooked

Another recent project that we have started is at Nyankunde where 3,000 primary children attend 12 schools because we provide £1,100 a month to pay 120 teachers a \$15 a month salary. The teachers are not getting any regular government support and the parents are unable to afford the fees necessary. We recently received these pictures of some of the children at their schools.

We have funds to keep the schools running until June next year but we would love them to stay open beyond that. It only costs £5 a year to keep a child going to school. If you would like to help, perhaps as a Christmas present to a friend or family member, please use the forms below. It would certainly make a child's Christmas!