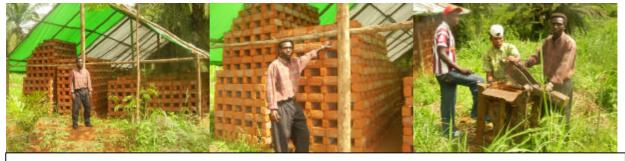

The intensive care ward.

The making of bricks to build is an arduous task in Congo. However CME has already started making them. Below are some photos of those made so far?

'...helping to bring hope to the people of the democratic republic of congo.'

The bricks have been moulded from the machine on the right and are now drying. Once dry they will be covered in wood and burnt for several days until they have been completely cooked

Another recent project that we have started is at Nyankunde where 3,000 primary children attend 12 schools because we provide £1,100 a month to pay 120 teachers a \$15 a month salary. The teachers are not getting any regular government support and the parents are unable to afford the fees necessary. We recently received these pictures of some of the children at their schools.