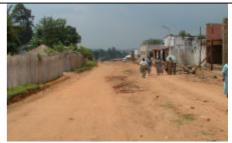

Left: the current operating room which is located in the house (below). The house is located on this road (bottom right). After surgery the patients are carried up the road to the intensive care wards.